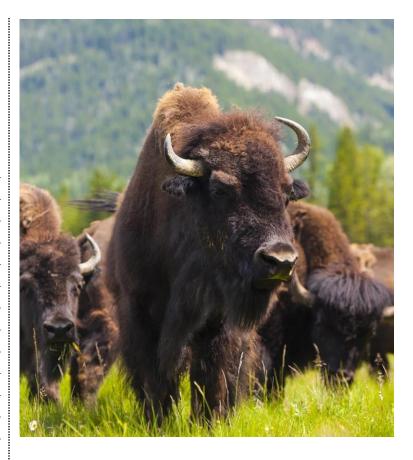

**Day 5: Tuesday, September 23, 2025 Rapid City - Custer - Crazy Horse - Rapid City** Head to Custer State Park and keep your eyes peeled for bighorn sheep or wandering elk. Take in the lush landscape, rocky outcrops, and grazing animals as you make your way through South Dakota's first state park. Venture off road with an exciting Buffalo Safari, cruising deep into the park in an open-air jeep and searching for herds of roaming buffalo. This afternoon, visit Crazy Horse Memorial and delve into the story of the largest, still-inprogress mountain sculpture. Take time to explore the Indian Museum of North America, the Native American Cultural Center, the sculptor's studio, orientation center and theaters. *(B)* 