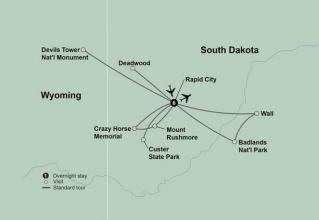

#### **ITINERARY AT A GLANCE**

Days 1 – 6 Hyatt Place Rapid City, Rapid City, South Dakota On some dates alternate hotels may be used. **Day 1: Friday, September 19, 2025 Rapid City, South Dakota -Tour Begins** Welcome to the West. Your tour opens in Rapid City, long known as the gateway to the Black Hills. Tonight, you and your fellow travelers gather for a welcome dinner featuring a Native American chronicler who shares stories about the Lakota and Sioux way of life. (D)

**Day 2: Saturday, September 20, 2025 Rapid City - Mt. Rushmore - Rapid City** Learn the history of enterprising Westerners at the Chapel in the Hills. Start the day at Mount Rushmore. Spend time with the epic figures of Washington, Jefferson, Roosevelt, and Lincoln as you stroll along the Presidential Trail, offering the closest view of this iconic sculpture. Continue to the Chapel in the Hills to learn the history of enterprising Westerners. This evening, return to Mount Rushmore for the nighttime lighting ceremony.\* *(B)* 

**Day 3: Sunday, September 21, 2025 Rapid City - Badlands - Wall - Rapid City** This morning, visit the Oglala Lakota Living History Village. The Oglala Lakota are one of the seven tribes that make up the Great Sioux Nation. In their own voices, hear about their history, relationship to the land and modern-day culture. Then, embrace the allure of wide-open spaces and explore the larger-than-life Badlands National Park. At the visitor center, the stage is set for your adventure, with informative exhibits, displays and video to introduce you to the area. Travel the Badlands Loop Road, home to vibrant colors and rock formations created by mineral deposits. Visit the legendary Wall Drug, a store barely changed since 1936. Do a little browsing, have a seat at the soda fountain, and perhaps grab a bite for lunch. *(B)* 

**Day 4: Monday, September 22, 2025 Rapid City - Deadwood -Rapid City** Get ready for Deadwood, where gold, gambling, and gunpowder were once the order of the day. This morning, **it's your choice!** Take a guided tour of the Adams Museum and explore dynamic exhibits that shine a light on Deadwood's legends and outlaws **-OR-** visit Kevin Costner's *Tatanka: Story of the Bison,* sculptures depicting the relationship between bison and the Lakota. This afternoon, this National Historic Landmark comes alive as if you've stepped onto the set of an old-fashioned Western. A local guide shows you the town, including where Wild Bill Hickok and Calamity Jane are buried. This evening, enjoy a dinner and Western show at the High Plains Heritage Center. (*B, D*)

**Day 5: Tuesday, September 23, 2025 Rapid City - Custer - Crazy Horse - Rapid City** Head to Custer State Park and keep your eyes peeled for bighorn sheep or wandering elk. Take in the lush landscape, rocky outcrops, and grazing animals as you make your way through South Dakota's first state park. Venture off road with an exciting Buffalo Safari, cruising deep into the park in an open-air jeep and searching for herds of roaming buffalo. This afternoon, visit Crazy Horse Memorial and delve into the story of the largest, still-inprogress mountain sculpture. Take time to explore the Indian Museum of North America, the Native American Cultural Center, the sculptor's studio, orientation center and theaters. *(B)* 

**Day 6: Wednesday, September 24, 2025 Rapid City - Devils Tower National Monument, Wyoming - Rapid City** Get your bearings at the Geographic Center of the Nation, marking the middle of the US. Cross into Wyoming and view the first national monument - Devils Tower. Stand in awe before this lofty monolith, perhaps hiking the 1.3-mile Tower Trail around the base. Although famous as the backdrop in *Close Encounters of the Third Kind*, the tower is also sacred to many local tribes. This evening, join your fellow travelers for dinner as the end of your South Dakota adventure draws near. *(B, D)* 