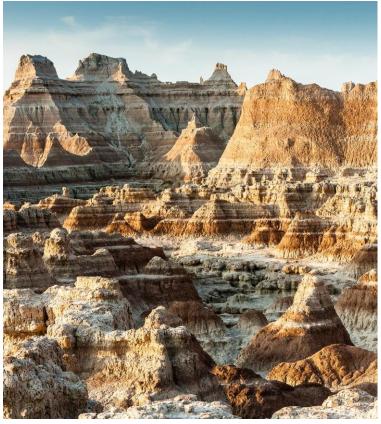

**Day 3: Sunday, September 21, 2025 Rapid City - Badlands - Wall - Rapid City** This morning, visit the Oglala Lakota Living History Village. The Oglala Lakota are one of the seven tribes that make up the Great Sioux Nation. In their own voices, hear about their history, relationship to the land and modern-day culture. Then, embrace the allure of wide-open spaces and explore the larger-than-life Badlands National Park. At the visitor center, the stage is set for your adventure, with informative exhibits, displays and video to introduce you to the area. Travel the Badlands Loop Road, home to vibrant colors and rock formations created by mineral deposits. Visit the legendary Wall Drug, a store barely changed since 1936. Do a little browsing, have a seat at the soda fountain, and perhaps grab a bite for lunch. *(B)* 